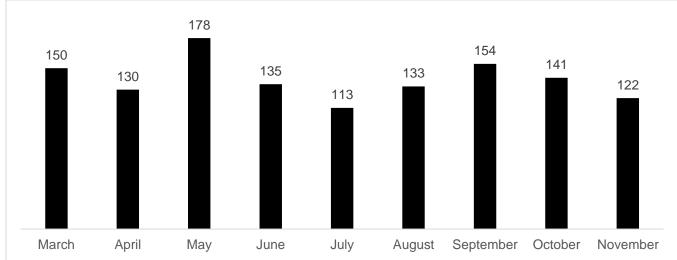

38     | 18792            |
| Patrol hours in parks                 | 5564      | 4173             |
| Patrol hours in estates and/or blocks | 7899      | 5991             |
| Patrol hours in public realm          | 16360     | 12692            |
| Weapon sweeps                         | 8241      | 4218             |

### 1.1 All LET Patrols





July

August

September

2447

October

2051

November



June

#### 1.3 Housing Patrols

March

April

May



# 1.4 Highway and District Centre Patrols

### 1.5 Service Requests



## 1.6 ASB Service Requests





### 1.6 ASB Service Request by Location

### 1.7 ASB Targeted Patrols





## 1.8 ASB Patrols Highways and District Centres

### 1.9 ASB Patrols Housing

















# 2.4 FPN by Month

2.5 Street Population (Engagement/Referral)