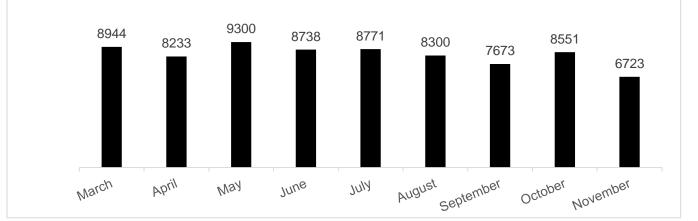

### Appendix 1 LET Performance Data

|                                       | 2022/2023 | 2023/2024 to Nov |
|---------------------------------------|-----------|------------------|
| Total Investigations                  | 5614      | 4118             |
| Total FPNs issued                     | 1660      | 1613             |
| Patrols in HRA estates and/or blocks  | 27438     | 18792            |
| Patrol hours in parks                 | 5564      | 4173             |
| Patrol hours in estates and/or blocks | 7899      | 5991             |
| Patrol hours in public realm          | 16360     | 12692            |
| Weapon sweeps                         | 8241      | 4218             |

### 1.1 All LET Patrols





July

August

September

2447

October

2051

November



June

#### 1.3 Housing Patrols

March

April

May



# 1.4 Highway and District Centre Patrols

### 1.5 Service Requests



## 1.6 ASB Service Requests





### 1.6 ASB Service Request by Location

### 1.7 ASB Targeted Patrols





## 1.8 ASB Patrols Highways and District Centres

### 1.9 ASB Patrols Housing

















# 2.4 FPN by Month

2.5 Street Population (Engagement/Referral)