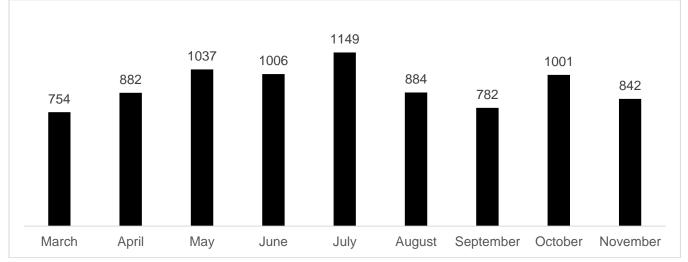

| 1660      | 1613             |
| Patrols in HRA estates and/or blocks  | 27438     | 18792            |
| Patrol hours in parks                 | 5564      | 4173             |
| Patrol hours in estates and/or blocks | 7899      | 5991             |
| Patrol hours in public realm          | 16360     | 12692            |
| Weapon sweeps                         | 8241      | 4218             |

### 1.1 All LET Patrols





July

August

September

2447

October

2051

November



June

#### 1.3 Housing Patrols

March

April

May



# 1.4 Highway and District Centre Patrols

### 1.5 Service Requests



## 1.6 ASB Service Requests





### 1.6 ASB Service Request by Location

### 1.7 ASB Targeted Patrols





## 1.8 ASB Patrols Highways and District Centres

### 1.9 ASB Patrols Housing

















# 2.4 FPN by Month

2.5 Street Population (Engagement/Referral)