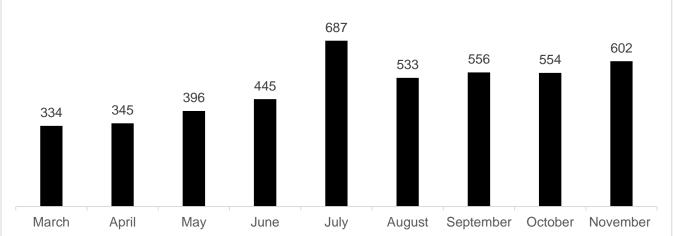

Nov |
|---------------------------------------|-----------|------------------|
| Total Investigations                  | 5614      | 4118             |
| Total FPNs issued                     | 1660      | 1613             |
| Patrols in HRA estates and/or blocks  | 27438     | 18792            |
| Patrol hours in parks                 | 5564      | 4173             |
| Patrol hours in estates and/or blocks | 7899      | 5991             |
| Patrol hours in public realm          | 16360     | 12692            |
| Weapon sweeps                         | 8241      | 4218             |

### 1.1 All LET Patrols





July

August

September

2447

October

2051

November



June

#### 1.3 Housing Patrols

March

April

May



# 1.4 Highway and District Centre Patrols

### 1.5 Service Requests



## 1.6 ASB Service Requests





### 1.6 ASB Service Request by Location

### 1.7 ASB Targeted Patrols





## 1.8 ASB Patrols Highways and District Centres

### 1.9 ASB Patrols Housing

















# 2.4 FPN by Month

2.5 Street Population (Engagement/Referral)