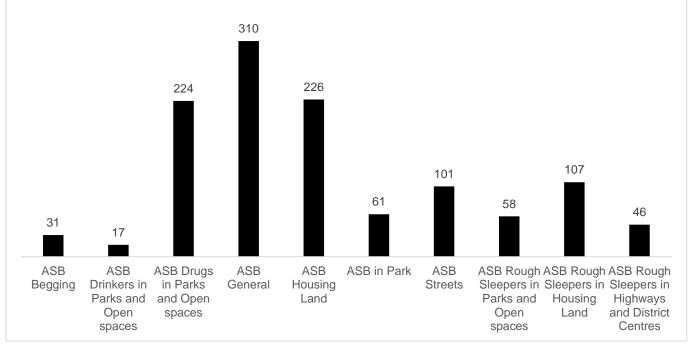

---------------|-----------|------------------|
| Total Investigations                  | 5614      | 4118             |
| Total FPNs issued                     | 1660      | 1613             |
| Patrols in HRA estates and/or blocks  | 27438     | 18792            |
| Patrol hours in parks                 | 5564      | 4173             |
| Patrol hours in estates and/or blocks | 7899      | 5991             |
| Patrol hours in public realm          | 16360     | 12692            |
| Weapon sweeps                         | 8241      | 4218             |

### 1.1 All LET Patrols





July

August

September

2447

October

2051

November



June

#### 1.3 Housing Patrols

March

April

May



# 1.4 Highway and District Centre Patrols

### 1.5 Service Requests



## 1.6 ASB Service Requests





### 1.6 ASB Service Request by Location

### 1.7 ASB Targeted Patrols





## 1.8 ASB Patrols Highways and District Centres

### 1.9 ASB Patrols Housing

















# 2.4 FPN by Month

2.5 Street Population (Engagement/Referral)