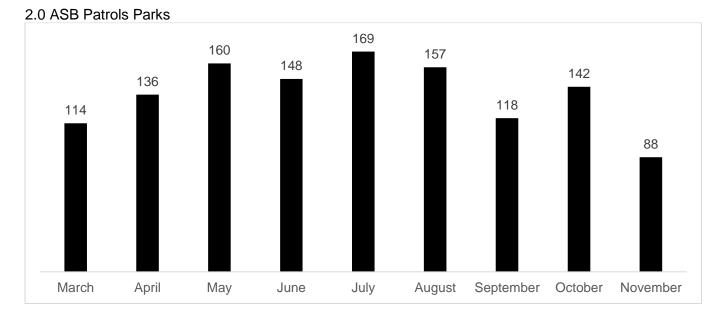

| 1660      | 1613             |
| Patrols in HRA estates and/or blocks  | 27438     | 18792            |
| Patrol hours in parks                 | 5564      | 4173             |
| Patrol hours in estates and/or blocks | 7899      | 5991             |
| Patrol hours in public realm          | 16360     | 12692            |
| Weapon sweeps                         | 8241      | 4218             |

### 1.1 All LET Patrols





July

August

September

2447

October

2051

November



June

#### 1.3 Housing Patrols

March

April

May



# 1.4 Highway and District Centre Patrols

### 1.5 Service Requests



## 1.6 ASB Service Requests





### 1.6 ASB Service Request by Location

### 1.7 ASB Targeted Patrols





## 1.8 ASB Patrols Highways and District Centres

### 1.9 ASB Patrols Housing

















# 2.4 FPN by Month

2.5 Street Population (Engagement/Referral)