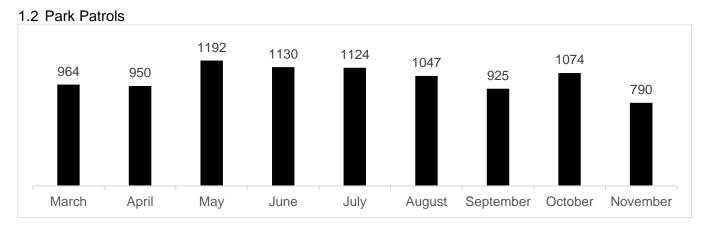

### Appendix 1 LET Performance Data

|                                       | 2022/2023 | 2023/2024 to Nov |
|---------------------------------------|-----------|------------------|
| Total Investigations                  | 5614      | 4118             |
| Total FPNs issued                     | 1660      | 1613             |
| Patrols in HRA estates and/or blocks  | 27438     | 18792            |
| Patrol hours in parks                 | 5564      | 4173             |
| Patrol hours in estates and/or blocks | 7899      | 5991             |
| Patrol hours in public realm          | 16360     | 12692            |
| Weapon sweeps                         | 8241      | 4218             |

### 1.1 All LET Patrols





July

August

September

2447

October

2051

November



June

#### 1.3 Housing Patrols

March

April

May



# 1.4 Highway and District Centre Patrols

### 1.5 Service Requests



## 1.6 ASB Service Requests





### 1.6 ASB Service Request by Location

### 1.7 ASB Targeted Patrols





## 1.8 ASB Patrols Highways and District Centres

### 1.9 ASB Patrols Housing

















# 2.4 FPN by Month

2.5 Street Population (Engagement/Referral)