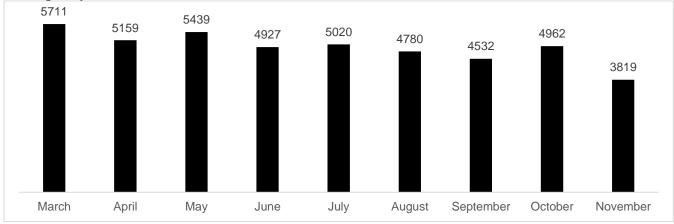

ta

|                                       | 2022/2023 | 2023/2024 to Nov |
|---------------------------------------|-----------|------------------|
| Total Investigations                  | 5614      | 4118             |
| Total FPNs issued                     | 1660      | 1613             |
| Patrols in HRA estates and/or blocks  | 27438     | 18792            |
| Patrol hours in parks                 | 5564      | 4173             |
| Patrol hours in estates and/or blocks | 7899      | 5991             |
| Patrol hours in public realm          | 16360     | 12692            |
| Weapon sweeps                         | 8241      | 4218             |

### 1.1 All LET Patrols





July

August

September

2447

October

2051

November



June

#### 1.3 Housing Patrols

March

April

May



# 1.4 Highway and District Centre Patrols

### 1.5 Service Requests



## 1.6 ASB Service Requests





### 1.6 ASB Service Request by Location

### 1.7 ASB Targeted Patrols





## 1.8 ASB Patrols Highways and District Centres

### 1.9 ASB Patrols Housing

















# 2.4 FPN by Month

2.5 Street Population (Engagement/Referral)