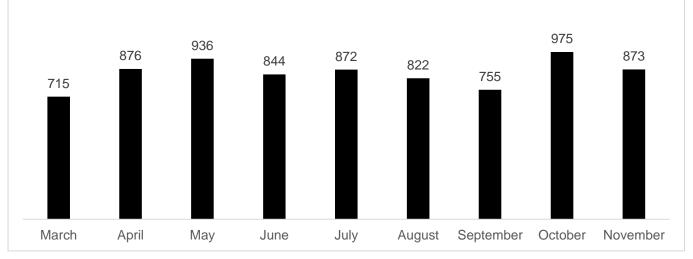

### 1.1 All LET Patrols

July

August

September

2447

October

2051

November

June