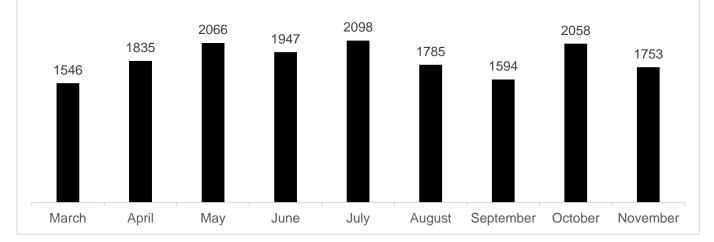

### 1.1 All LET Patrols

July

August

September

2447

October

2051

November

June