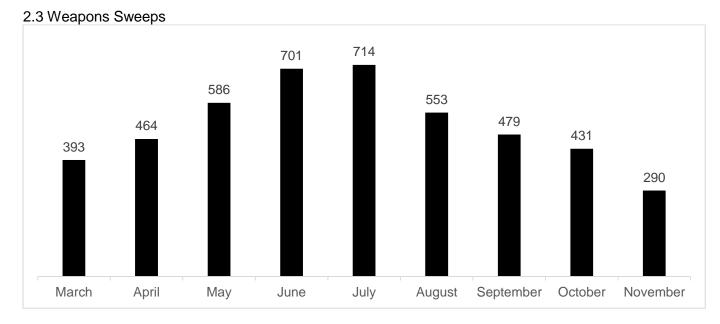

### Appendix 1 LET Performance Data

|                                       | 2022/2023 | 2023/2024 to Nov |
|---------------------------------------|-----------|------------------|
| Total Investigations                  | 5614      | 4118             |
| Total FPNs issued                     | 1660      | 1613             |
| Patrols in HRA estates and/or blocks  | 27438     | 18792            |
| Patrol hours in parks                 | 5564      | 4173             |
| Patrol hours in estates and/or blocks | 7899      | 5991             |
| Patrol hours in public realm          | 16360     | 12692            |
| Weapon sweeps                         | 8241      | 4218             |