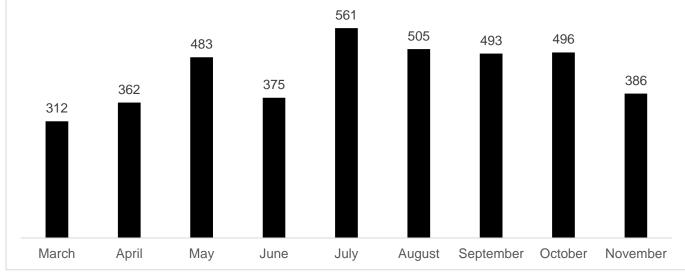

| 1613             |
| Patrols in HRA estates and/or blocks  | 27438     | 18792            |
| Patrol hours in parks                 | 5564      | 4173             |
| Patrol hours in estates and/or blocks | 7899      | 5991             |
| Patrol hours in public realm          | 16360     | 12692            |
| Weapon sweeps                         | 8241      | 4218             |

### 1.1 All LET Patrols





July

August

September

2447

October

2051

November



June

#### 1.3 Housing Patrols

March

April

May



# 1.4 Highway and District Centre Patrols

### 1.5 Service Requests



## 1.6 ASB Service Requests





### 1.6 ASB Service Request by Location

### 1.7 ASB Targeted Patrols





## 1.8 ASB Patrols Highways and District Centres

### 1.9 ASB Patrols Housing

















# 2.4 FPN by Month

2.5 Street Population (Engagement/Referral)