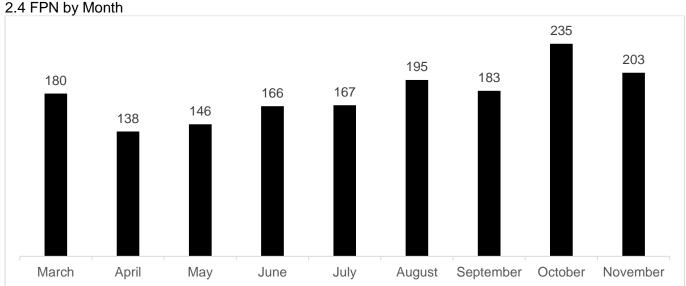

| 1613             |
| Patrols in HRA estates and/or blocks  | 27438     | 18792            |
| Patrol hours in parks                 | 5564      | 4173             |
| Patrol hours in estates and/or blocks | 7899      | 5991             |
| Patrol hours in public realm          | 16360     | 12692            |
| Weapon sweeps                         | 8241      | 4218             |

### 1.1 All LET Patrols





July

August

September

2447

October

2051

November



June

#### 1.3 Housing Patrols

March

April

May



# 1.4 Highway and District Centre Patrols

### 1.5 Service Requests



## 1.6 ASB Service Requests





### 1.6 ASB Service Request by Location

### 1.7 ASB Targeted Patrols





## 1.8 ASB Patrols Highways and District Centres

### 1.9 ASB Patrols Housing

















# 2.4 FPN by Month

2.5 Street Population (Engagement/Referral)