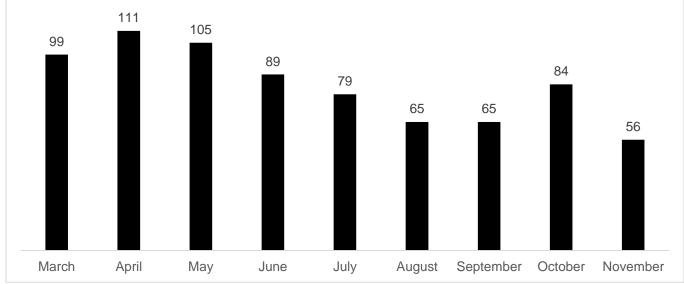

660      | 1613             |
| Patrols in HRA estates and/or blocks  | 27438     | 18792            |
| Patrol hours in parks                 | 5564      | 4173             |
| Patrol hours in estates and/or blocks | 7899      | 5991             |
| Patrol hours in public realm          | 16360     | 12692            |
| Weapon sweeps                         | 8241      | 4218             |

### 1.1 All LET Patrols





July

August

September

2447

October

2051

November



June

#### 1.3 Housing Patrols

March

April

May



# 1.4 Highway and District Centre Patrols

### 1.5 Service Requests



## 1.6 ASB Service Requests





### 1.6 ASB Service Request by Location

### 1.7 ASB Targeted Patrols





## 1.8 ASB Patrols Highways and District Centres

### 1.9 ASB Patrols Housing

















# 2.4 FPN by Month

2.5 Street Population (Engagement/Referral)