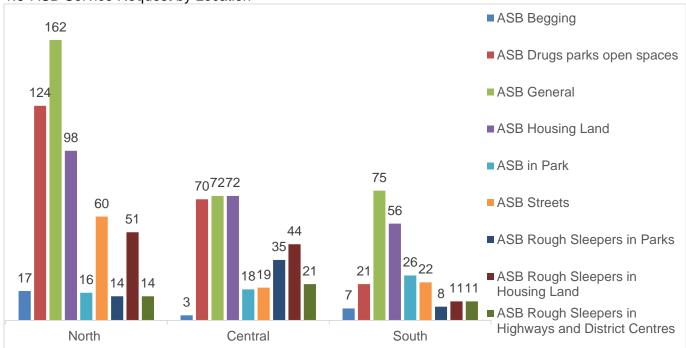

-------------|-----------|------------------|
| Total Investigations                  | 5614      | 4118             |
| Total FPNs issued                     | 1660      | 1613             |
| Patrols in HRA estates and/or blocks  | 27438     | 18792            |
| Patrol hours in parks                 | 5564      | 4173             |
| Patrol hours in estates and/or blocks | 7899      | 5991             |
| Patrol hours in public realm          | 16360     | 12692            |
| Weapon sweeps                         | 8241      | 4218             |

### 1.1 All LET Patrols





July

August

September

2447

October

2051

November



June

#### 1.3 Housing Patrols

March

April

May



# 1.4 Highway and District Centre Patrols

### 1.5 Service Requests



## 1.6 ASB Service Requests





### 1.6 ASB Service Request by Location

### 1.7 ASB Targeted Patrols





## 1.8 ASB Patrols Highways and District Centres

### 1.9 ASB Patrols Housing

















# 2.4 FPN by Month

2.5 Street Population (Engagement/Referral)