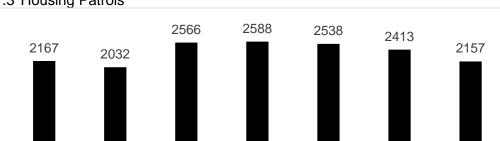

### Appendix 1 LET Performance Data

|                                       | 2022/2023 | 2023/2024 to Nov |
|---------------------------------------|-----------|------------------|
| Total Investigations                  | 5614      | 4118             |
| Total FPNs issued                     | 1660      | 1613             |
| Patrols in HRA estates and/or blocks  | 27438     | 18792            |
| Patrol hours in parks                 | 5564      | 4173             |
| Patrol hours in estates and/or blocks | 7899      | 5991             |
| Patrol hours in public realm          | 16360     | 12692            |
| Weapon sweeps                         | 8241      | 4218             |

### 1.1 All LET Patrols





July

August

September

2447

October

2051

November



June

#### 1.3 Housing Patrols

March

April

May



# 1.4 Highway and District Centre Patrols

### 1.5 Service Requests



## 1.6 ASB Service Requests





### 1.6 ASB Service Request by Location

### 1.7 ASB Targeted Patrols





## 1.8 ASB Patrols Highways and District Centres

### 1.9 ASB Patrols Housing

















# 2.4 FPN by Month

2.5 Street Population (Engagement/Referral)